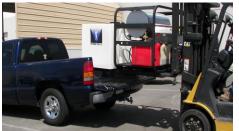

## ProTowWash® - Transport Skid with Bulk Water Tank

**BOLT and Go Convenience!** No need for costly or custom installation jobs. The water tank and power washer are already securely attached to the tank skid frame. Simply bolt to the floor. This versatile Tank Skid allows washing at remote sites where a water supply may not be available or convenient. The tank skid's compact design allows several options for mounting: between the wheel wells of a standard pick-up, mounted side-by-side or across on an 8' wide flatbed, or installed in an enclosed trailer. An added advantage is the convenience of being able to unbolt and remove the skid to free up your trailer or truck. Your dealer can assist with mounting optional equipment to your truck as needed.

## Featuring:

- ✓ Remote Cleaning: Allows washing where a water source may not be available or convenient.
- ✓ Versatile Compact Design: Slides easily into the bed of a standard pick-up truck (long bed pickup for T270T) and can be removed from truck when truck bed is needed for other uses.
- ✓ *Inlet Plumbing*: System engineered to match up to the pressure washer and prevents possible pump damage from cavitations or contamination.
- ✓ Portability: Forklift clearance and access holes for mounting.

800-456-9840 / 651-460-6101 / info@sayerswashsystems.com

T185TW package shown with SS Series pressure washer

©2012 Hydro Tek rev 03/15 Tank Skids)