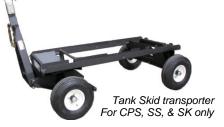

## Options...

Hose reel & hose package (T185TW or T270TW – includes 100' inlet hose & both reels, fits CPS, SS, SK only), Tow and Stow™ tank skid transporter for T185TW or T270TW (TSKDT). High water tank shutoff (VVF18).